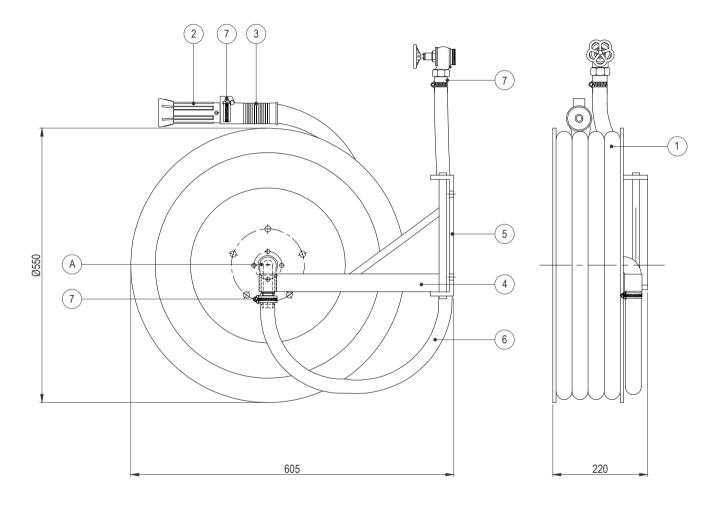

## FIRE HOSE REEL - MANUAL, SWINGING ARM TYPE CABINET MOUNTED, MODEL: 19 NFH - 020M/SS

## NOTES :-

- 1. ALL DIMENSIONS ARE IN mm. UNLESS OTHERWISE SPECIFIED
- HOSE REEL ASSEMBLY COMPLIANCE TO CPR DIRECTIVE 305/2011/EU IS CERTIFIED BY BSI (0086)...
- 3. THE NOZZLE HAVE SHUT, JET AND SPRAY CONTROL SETTINGS
- 4. THE MINIMUM FLOW RATE OF HOSE REELS IN JET AND SPRAY SETTING IS 41 LPM AT 6 BAR PRESSURE

| BILL OF MATERIALS |                          |                              |      |  |  |
|-------------------|--------------------------|------------------------------|------|--|--|
| ITEM<br>NO.       | DESCRIPTION              | MATERIAL                     | QTY. |  |  |
| 1.                | HOSE 3/4"x30 M LG.       | PVC COMPOUND                 | 1    |  |  |
| 2.                | WATER BRANCH - 3/4"      | PA, RED<br>INJECTION MODULED | 1    |  |  |
| 3.                | HOSE HANDLE              | HDPE, BLACK                  | 1    |  |  |
| 4.                | SWINGING ARM             | FABRICATED                   | 1    |  |  |
| 5.                | BRACKET FOR SWINGING ARM | M.S PLATE                    | 1    |  |  |
| 6.                | CONNECTION HOSE ASSY.    | PVC COMPOUND                 | 1    |  |  |
| 7.                | HOSE CLAMP               | STAINLESS STEEL              | 5    |  |  |
| Α                 | HOSE REEL ASSY.          |                              | 1    |  |  |
|                   |                          |                              |      |  |  |

| SPECIFICATIONS:-                                      |                              |                           |                                 |  |  |
|-------------------------------------------------------|------------------------------|---------------------------|---------------------------------|--|--|
| WORKING, TEST AND MINIMUM BURST PRESSURE OF HOSE REEL |                              |                           |                                 |  |  |
| NOMINAL<br>DIA. OF HOSE<br>MM                         | WORKING<br>PRESSURE<br>(MPA) | TEST<br>PRESSURE<br>(MPA) | MIN. BURST<br>PRESSURE<br>(MPA) |  |  |
| 19                                                    | 1.2                          | 1.8                       | 3.0                             |  |  |
| MANUFACTURING STANDARD : EN 671-1 : 2012              |                              |                           |                                 |  |  |